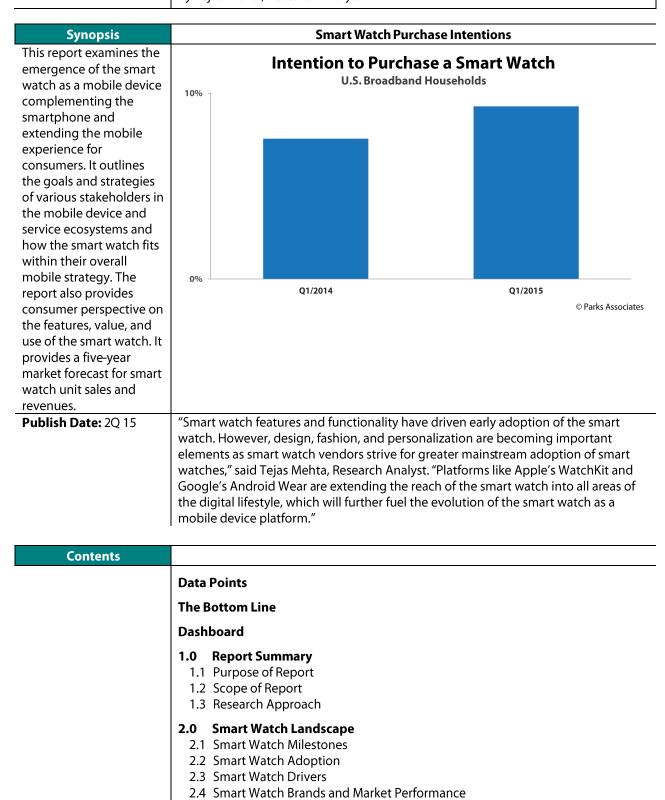

## **Figures**

Companies researched or interviewed for the report

Smart Watch Launches 2015 and Beyond

Smart Watch Penetration in the US

Intention to Purchase a Smart Watch

Interest in the Term "Smart Watch" Over Time